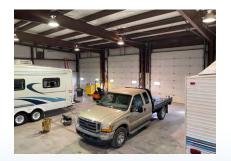

#### **PROPERTY INFO**

| Sale Price:    | \$450,000 |
|----------------|-----------|
| Building Size: | 9,600 SF  |
| Property Size: | 6.1 Acres |

- ✓ 4,800 SF of showroom/office space
  - $\checkmark\,$  Includes 3 offices, reception area, and a private business office
- $\checkmark$  4,800 SF of shop area
  - ✓ Heated concrete floor and 3 Overhead Doors on both sides with drive through capability
- ✓ Total of 8 Overhead Doors
- $\checkmark\,$  Close proximity to Dodge City Regional Airport and Highway 50  $\,$
- $\checkmark\,$  Highly visible hilltop location with panoramic views