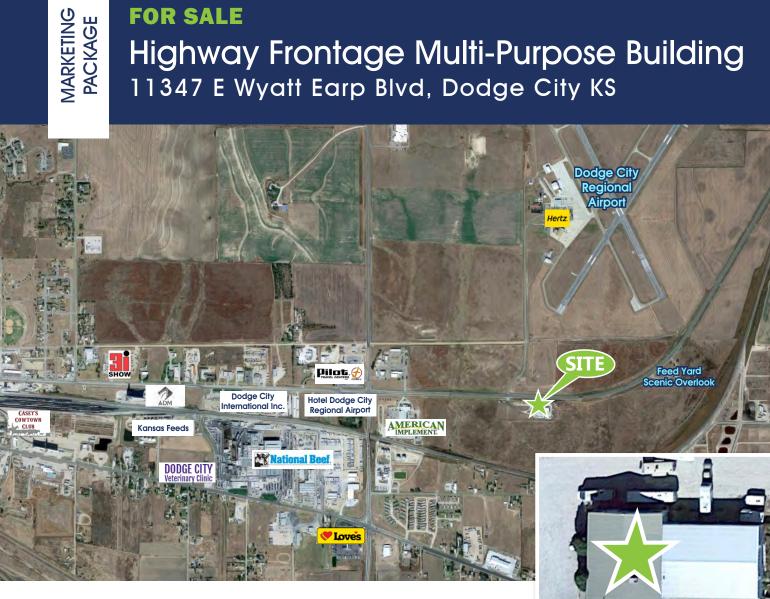

### For SALE Highway Frontage Multi-Purpose Building 11347 E Wyatt Earp Blvd, Dodge City KS

#### **AREA INFO**

Area Neighbors: Dodge City Regional Airport, Hertz, American Implement, Hotel Dodge City Regional Airport, Pilot Travel Center, Dodge City International Inc., ADM, 3i Show, Casey's Cowtown Club, Kansas Feeds, National Beef, Dodge City Veterinary Clinic, Love's Travel Stop