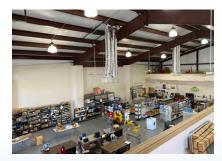

#### **PROPERTY INFO**

| Sale Price:    | \$450,000 |
|----------------|-----------|
| Building Size: | 9,600 SF  |
| Property Size: | 6.1 Acres |

- ✓ 4,800 SF of showroom/office space
  - $\checkmark\,$  Includes 3 offices, reception area, and a private business office
- $\checkmark$  4,800 SF of shop area
  - ✓ Heated concrete floor and 3 Overhead Doors on both sides with drive through capability
- ✓ Total of 8 Overhead Doors
- $\checkmark\,$  Close proximity to Dodge City Regional Airport and Highway 50  $\,$
- $\checkmark\,$  Highly visible hilltop location with panoramic views