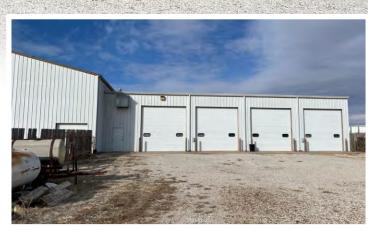

#### **PROPERTY INFO**

| Sale Price:    | \$450,000 |
|----------------|-----------|
| Building Size: | 9,600 SF  |
| Property Size: | 6.1 Acres |

- ✓ 4,800 SF of showroom/office space
  - $\checkmark\,$  Includes 3 offices, reception area, and a private business office
- $\checkmark$  4,800 SF of shop area
  - ✓ Heated concrete floor and 3 Overhead Doors on both sides with drive through capability
- ✓ Total of 8 Overhead Doors
- $\checkmark\,$  Close proximity to Dodge City Regional Airport and Highway 50  $\,$
- $\checkmark\,$  Highly visible hilltop location with panoramic views