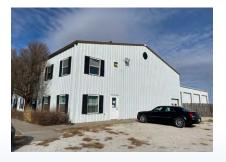

#### **PROPERTY INFO**

| Sale Price:    | \$450,000 |
|----------------|-----------|
| Building Size: | 9,600 SF  |
| Property Size: | 6.1 Acres |

- ✓ 4,800 SF of showroom/office space
  - $\checkmark\,$  Includes 3 offices, reception area, and a private business office
- $\checkmark$  4,800 SF of shop area
  - ✓ Heated concrete floor and 3 Overhead Doors on both sides with drive through capability
- ✓ Total of 8 Overhead Doors
- $\checkmark\,$  Close proximity to Dodge City Regional Airport and Highway 50  $\,$
- $\checkmark\,$  Highly visible hilltop location with panoramic views