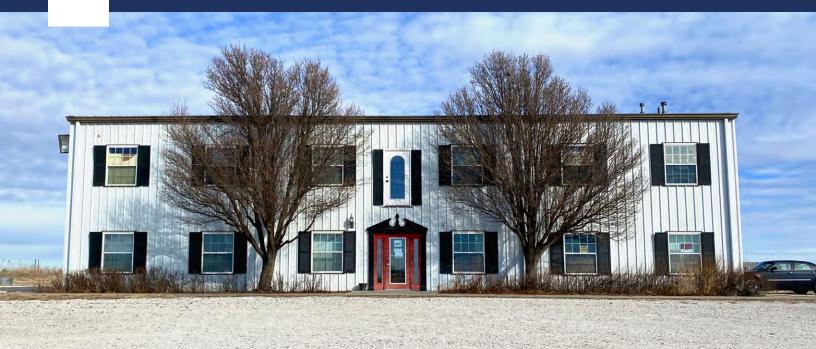

#### **PROPERTY INFO**

| Sale Price:    | \$450,000 |
|----------------|-----------|
| Building Size: | 9,600 SF  |
| Property Size: | 6.1 Acres |

- ✓ 4,800 SF of showroom/office space
  - $\checkmark\,$  Includes 3 offices, reception area, and a private business office
- $\checkmark$  4,800 SF of shop area
  - ✓ Heated concrete floor and 3 Overhead Doors on both sides with drive through capability
- ✓ Total of 8 Overhead Doors
- $\checkmark\,$  Close proximity to Dodge City Regional Airport and Highway 50  $\,$
- $\checkmark\,$  Highly visible hilltop location with panoramic views